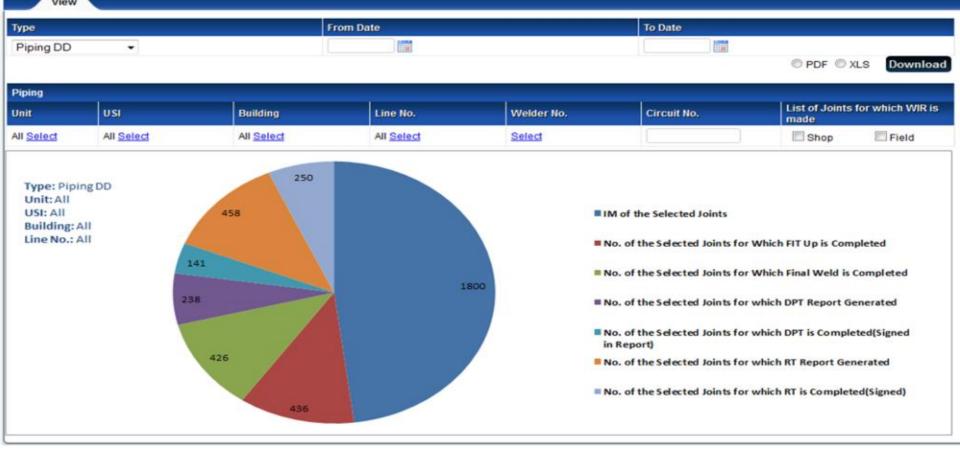

## Progress Monitoring Frameworks

#### Modules

- AI supported Master data base
- Mobile App with interactive reporting.
- Fiber status dashboard with drill up/down
- Procurement & Inventory Intelligence
- Online inspections & approvals
- Bringing all stake holders in single page.