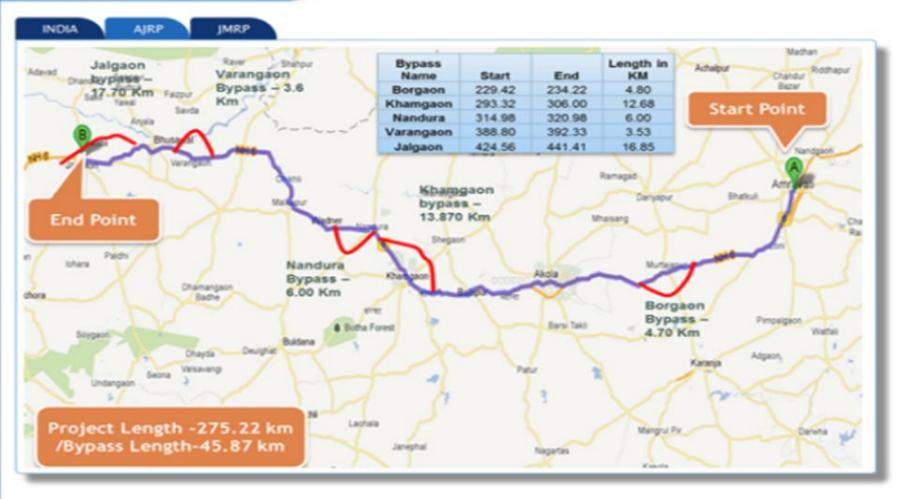

#### **Key Benefits**

- Paper work reduction
- Optimum Resource Utilization
- ❖ Performance enhancement
- Prevent manual errors
- Scalability
- Cost effective

Dashboard Project Information

| Cost Center                          | Project Scope | Actual     |
|--------------------------------------|---------------|------------|
| Design                               | 211000000     | 120100000  |
| Major Structures                     | 1753560000    | 1153560000 |
| Minor Structures                     | 1212900000    | 912900000  |
| Earthwork                            | 2210700000    | 2210700000 |
| Junctions and Crossing Stations      | 142310000     | 42310000   |
| Miscellaneous Civil Works            | 109300000     | 109300000  |
| Construction of Building Works       | 301320000     | 101320000  |
| Track Work                           | 3858910000    | 858910000  |
| Integrated Testing and Commissioning | 200000000     | 10000000   |