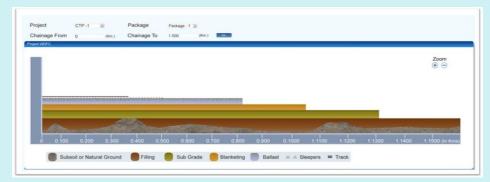

#### **Key Benefits**

- Paper work reduction
- Optimum Resource Utilization
- ❖ Performance enhancement
- Prevent manual errors
- Scalability
- Cost effective

Dashboard Project Information

| Cost Center                          | Project Scope | Actual     |
|--------------------------------------|---------------|------------|
| Design                               | 211000000     | 120100000  |
| Major Structures                     | 1753560000    | 1153560000 |
| Minor Structures                     | 1212900000    | 912900000  |
| Earthwork                            | 2210700000    | 2210700000 |
| Junctions and Crossing Stations      | 142310000     | 42310000   |
| Miscellaneous Civil Works            | 109300000     | 109300000  |
| Construction of Building Works       | 301320000     | 101320000  |
| Track Work                           | 3858910000    | 858910000  |
| Integrated Testing and Commissioning | 200000000     | 10000000   |