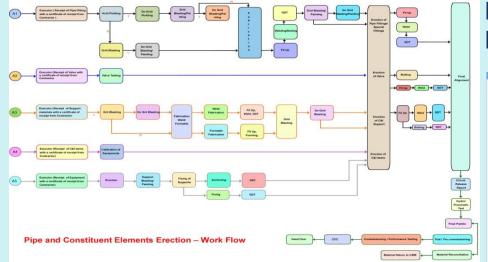

#### A Secure Web Application, mobile enabled to

- Track
- Monitor
- Control
- Automate

all activities related to OFC cable laying including

- Quality assurance of Materials
- Provision to track selected elements for inspection and approval
- With ML and AI generate various insights that helps eco system.

#### Modules

- AI supported Master data base
- Mobile App with interactive reporting.
- Fiber status dashboard with drill up/down
- Procurement & Inventory Intelligence
- Online inspections & approvals
- Bringing all stake holders in single page.

#### Salient Features

Admin Panel with Aritificial Intelligence with necessary alets.

- Authenticated Access
- Dynamic Reports basing on Business user requirements.
- Automated Billing & Reconciliation

#### Salient Features

- Intelligent Web Portal
- Decision suports system with rich user interface.
- Authenticated login
- Restricted access privileges