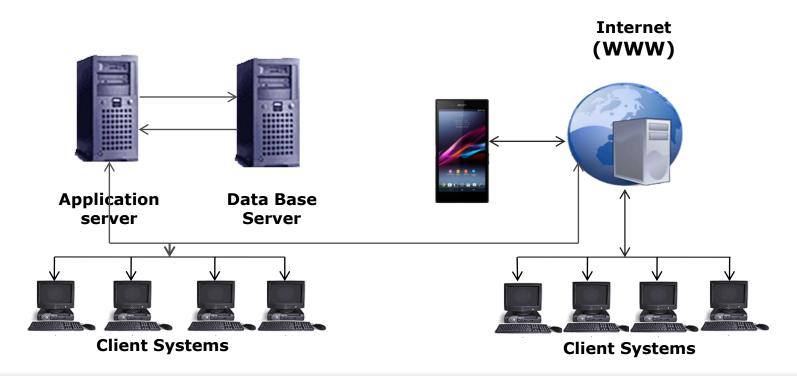

#### User Access System

**Internal to Local Network** 

**External to Local Network** 

**Application Architecture** 