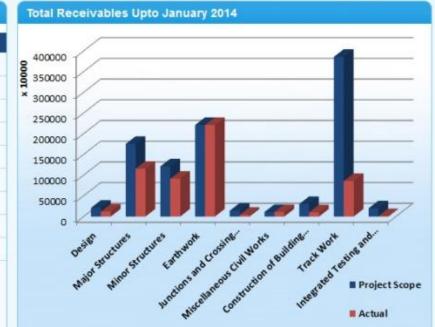

#### **Key Benefits**

- Paper work reduction
- Optimum Resource Utilization
- ❖ Performance enhancement
- Prevent manual errors
- Scalability
- Cost effective

Dashboard Project Information

| Cost Center                          | Project Scope | Actual     |
|--------------------------------------|---------------|------------|
| Design                               | 211000000     | 120100000  |
| Major Structures                     | 1753560000    | 1153560000 |
| Minor Structures                     | 1212900000    | 912900000  |
| Earthwork                            | 2210700000    | 2210700000 |
| Junctions and Crossing Stations      | 142310000     | 42310000   |
| Miscellaneous Civil Works            | 109300000     | 109300000  |
| Construction of Building Works       | 301320000     | 101320000  |
| Track Work                           | 3858910000    | 858910000  |
| Integrated Testing and Commissioning | 200000000     | 10000000   |