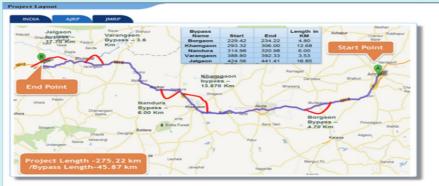

### Al in FTTH











- IoT&AI
- Big Data & Analytics
- Progress Monitoring systems
- Telecom
- New Initiatives

#### IOT & AI













## Progress Monitoring Frameworks







# ioT, ML & AI enabled FTTH





#### A Secure Web Application, mobile enabled to

- Track
- Monitor
- Control
- Automate

all activities related to OFC cable laying including

- Quality assurance of Materials
- Provision to track selected elements for inspection and approval
- With ML and AI generate various insights that helps eco system.

#### Introduction





# Remote Inputs Capture from multiple sites - Architecture







#### Modules



- AI supported Master data base
- Mobile App with interactive reporting.
- Fiber status dashboard with drill up/down
- Procurement & Inventory Intelligence
- Online inspections & approvals
- Bringing all stake holders in single page.





#### Salient Features



Admin Panel with Aritificial Intelligence with necessary alets.



- Authenticated