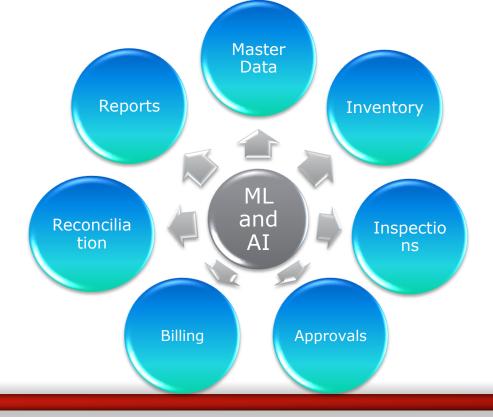

### Al in FTTH











- IoT&AI
- Big Data & Analytics
- Progress Monitoring systems
- Telecom
- New Initiatives

#### IOT & AI













## Progress Monitoring Frameworks







# ioT, ML & AI enabled FTTH





#### A Secure Web Application, mobile enabled to

- Track
- Monitor
- Control
- Automate

all activities related to OFC cable laying including

- Quality assurance of Materials
- Provision to track selected elements for inspection and approval
- With ML and AI generate various insights that helps eco system.

#### Introduction





# Remote Inputs Capture from multiple sites - Architecture







#### Modules



- AI supported Master data base
- Mobile App with interactive reporting.
- Fiber status dashboard with drill up/down
- Procurement & Inventory Intelligence
- Online inspections & approvals
- Bringing all stake holders in single page.





#### Salient Features



Admin Panel with Aritificial Intelligence with necessary alets.



- Authenticated Access
- Dynamic Reports basing on Business user requirements.
- Automated Billing & Reconciliation



#### Salient Features



- Intelligent Web Portal
- Decision suports system with rich user interface.
- Authenticated login
- Restricted access privileges

#### User Access System





**Internal to Local Network** 

**External to Local Network** 

**Application Architecture** 



# Security Features

- Avoids multi-user database