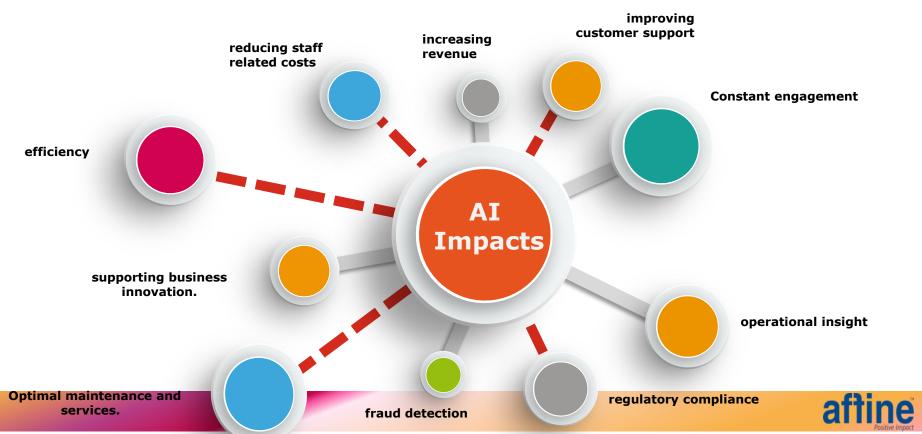

| Project Scope | Actual     |
|--------------------------------------|---------------|------------|
| Design                               | 211000000     | 120100000  |
| Major Structures                     | 1753560000    | 1153560000 |
| Minor Structures                     | 1212900000    | 912900000  |
| Earthwork                            | 2210700000    | 2210700000 |
| Junctions and Crossing Stations      | 142310000     | 42310000   |
| Miscellaneous Civil Works            | 109300000     | 109300000  |
| Construction of Building Works       | 301320000     | 101320000  |
| Track Work                           | 3858910000    | 858910000  |
| Integrated Testing and Commissioning | 200000000     | 10000000   |





18

#### Al add values...











#### Al Impacts..





# THANK YOU

RM Bhaskar 98497 23725 bhaskar@affinets.com

Affine Tech Systems Private Limited,

Hyderabad

http://www.affinets.com