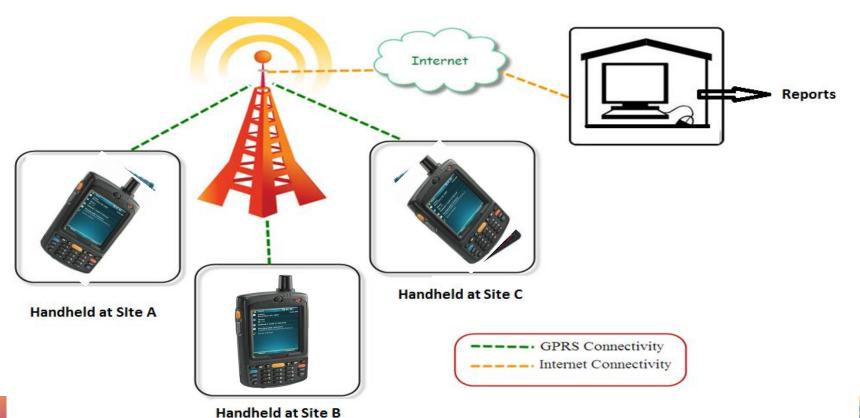

### Al in FTTH











- IoT&AI
- Big Data & Analytics
- Progress Monitoring systems
- Telecom
- New Initiatives

#### IOT & AI













## Progress Monitoring Frameworks







# ioT, ML & AI enabled FTTH





#### A Secure Web Application, mobile enabled to

- Track
- Monitor
- Control
- Automate

all activities related to OFC cable laying including

- Quality assurance of Materials
- Provision to track selected elements for inspection and approval
- With ML and AI generate various insights that helps eco system.

#### Introduction





# Remote Inputs Capture from multiple sites - Architecture







#### Modules



- AI supported Master data base
- Mobile App with interactive reporting.
- Fiber status dashboard with drill up/down
- Procurement & Inventory Intelligence
- Online inspections & approvals
- Bringing all stake holders in single page.





#### Salient Features



Admin Panel with Aritificial Intelligence with necessary alets.



- Authenticated Access
- Dynamic Reports basing on Business user requirements.
- Automated Billing & Reconciliation



#### Salient Features



- Intelligent Web Portal
- Decision suports system with rich user interface.
- Authenticated login
- Restricted access privileges

#### User Access System





**Internal to Local Network** 

**External to Local Network** 

**Application Architecture** 



# Security Features

- Avoids multi-user databas